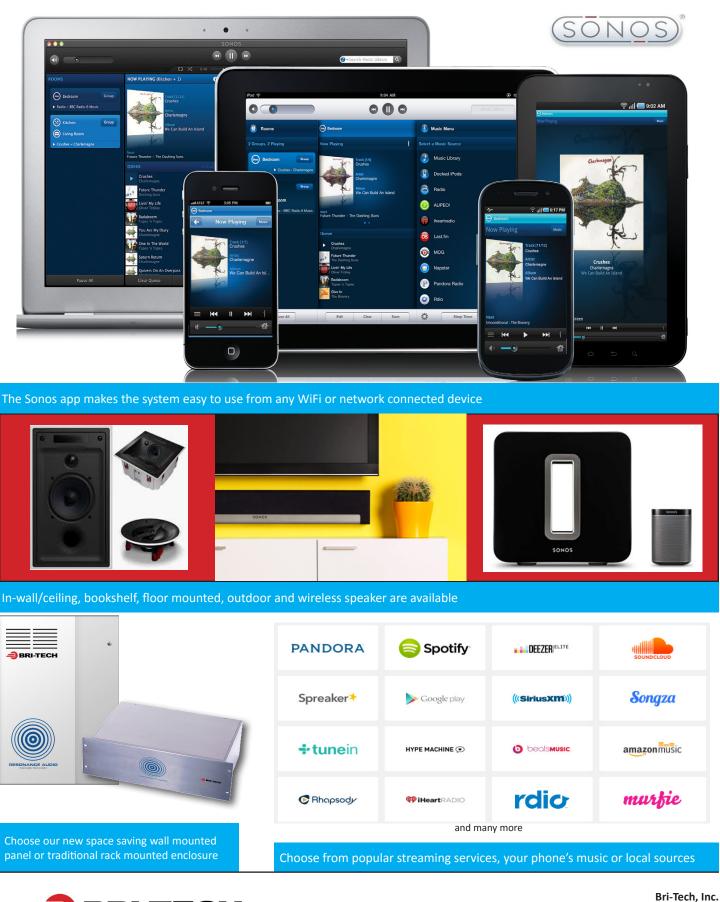

The panel uses a SONOS interface, well known for its easeof-use in selecting music, managing streaming services and controlling volumes. Use this to play different music on each zone or create groups on the fly to fill entire areas of your house with the same beat.

## resonance

model - description

RA-4 - Resonance Audio 4 Zone Panel

Includes Multi Source Processing and (8) 50W per Channel D Series amplifiers Requires:110VAC 15A WiFi connection for phone/tablet control Hardwired broadband internet connection for music streaming. Installation is not included. Wall Mounted Panel or Rack Mounted Wall Panel 24"Wx 44"H x 6" Deep (each)