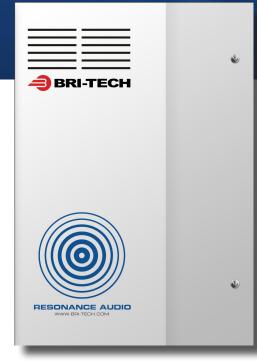

## Home Music System with SONOS control

A rack of black boxes is no longer needed to fill a home with music. The Resonance Audio System is just 6" deep and only takes up 2' of wall space. Open the door and the internals are as neat as a pin!